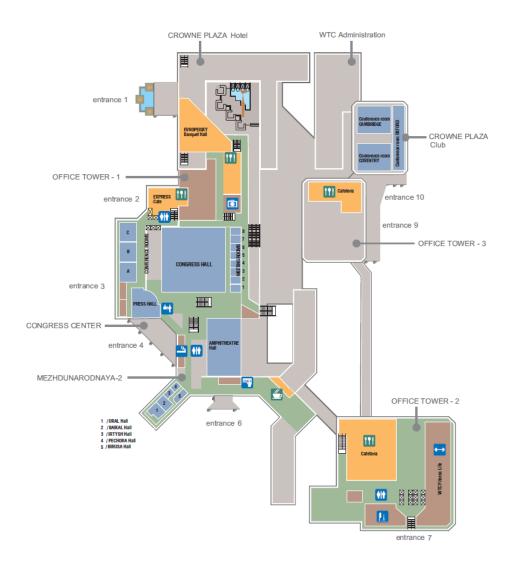

ederation, the Moscow Government building and The Moscow International Business Center, also known as Moscow City.

#### Apart-hotel Mezhdunarodnaya,

where our clients are accommodated, is a part of WTC Buildings Complex.

It is cozy and calm accommodation in the very heart of the city, a space for life that offers its guests comfortable, safe and family-friendly atmosphere.

Within walking distance of the aparthotel is the Moskva River embankment, the Krasnaya Presnya park with a summer cinema equipped with a sports ground and rental of sports equipment.

The closest metro stations, *Ulitsa* 1905 *Goda*, *Vystavochnaya* and *Delovoy Tsentr*, are a 15 minute walk from the hotel



# WTC Buildinds Complex



# WTC Navigation Level 1



# WTC Navigation Level 2



# WTC Navigation Level 3



### **WTC Services**

### **Pharmacy**

A wide range of medicinal and cosmetic preparations, related products and various hygiene products.

Office Tower - 1, floor 1 +7 495 258-12-32 09: 00 - 21:00 daily

#### LLC "ProfMedLab"

A multidisciplinary medical clinic provides a full range of services for diagnosis and treatment. The clinic's doctors of various specialties conduct a consultative reception, and if necessary, laboratory tests are carried out. Here you can also get help and issue a medical card.

Mezhdunarodnaya, entrance 6, floor 3, office 332 +7 495 150-43-45 08:00 - 18:00 adm@profmedlab.ru

### **Multifunctional Medical Center " Meditek Group"**

The center offers medical consultations, diagnostics, procedures, physiotherapy, rehabilitation, medical massage, laboratory diagno