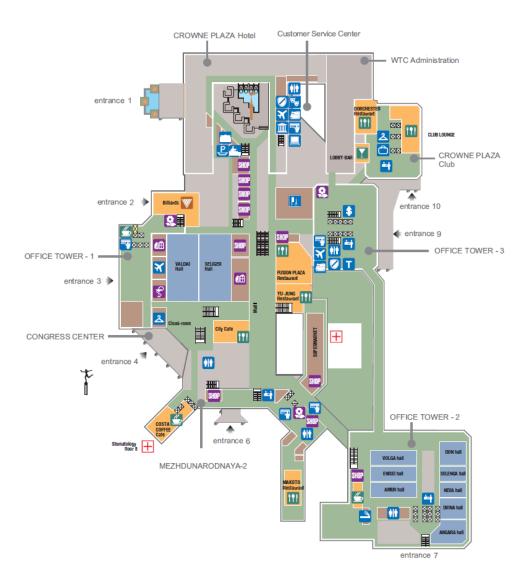

# WTC Navigation Level 2

### **WTC Services**

### **Pharmacy**

A wide range of medicinal and cosmetic preparations, related products and various hygiene products.

Office Tower - 1, floor 1 +7 495 258-12-32 09: 00 - 21:00 daily

#### LLC "ProfMedLab"

A multidisciplinary medical clinic provides a full range of services for diagnosis and treatment. The clinic's doctors of various specialties conduct a consultative reception, and if necessary, laboratory tests are carried out. Here you can also get help and issue a medical card.

Mezhdunarodnaya, entrance 6, floor 3, office 332 +7 495 150-43-45 08:00 - 18:00 adm@profmedlab.ru

### **Multifunctional Medical Center " Meditek Group"**

The center offers medical consultations, diagnostics, procedures, physiotherapy, rehabilitation, medical massage, laboratory diagnostics, dentistry, etc.

Mezhdunarodnaya, entrance 6, floor 14, office 1402 + 7 495 258-24-53 9:00 - 17:00

### **Dentistry "MEDEXPRESS"**

Modern dentistry, the latest equipment of the world famous company Castellini Puma . The clinic employs candidates of medical sciences and experienced doctors who have been trained by well-known foreign specialists.

Mezhdunarodnaya, entrance 6, floor 8, office 846 +7 495 967-03-17; +7 495 967-03-18 10:00 - 20:00 Mon -Fri 10:00 - 18:00 Sat

#### **WTC FITNESS**

Crowne Plaza Hotel, entrance 1 +7 495 258-22-00 7:00 - 23:00 Mon - Fri 9:00 - 21:00 Sat - Sun sales@wtcfitness.ru wtcfitness.ru

#### **WTC FITNESS Lite**

Office Tower - 2, entrance 7, floor 3 +7 (495) 258-10-32 7:00 - 23:00 Mon - Fri 9:00 - 21:00 Sat - Sun sales@wtcfitness.ru wtcfitness.ru

## **WTC Services**

#### **Tailor's Shop**

Clothing repair, individual tailoring of men's and women's clothing, fur atelier, leather atelier, professional repair and restoration of shoes, dry cleaning shoes, dry cleaning/dyeing leather and suede.

The Visit to the Client service is available

Mezhdunarodnaya, entrance 6, floor 1 +7 (985) 301-86-96 12:00 - 17:00 www.lateliermoscow.ru

#### **Dry Cleaning**

In the transition between Office Tower - 1 and the Crowne Plaza Hotel, floor 1 +7 495 967-07-78 8:00 - 20:00

### **Notary**

Crowne Plaza Hotel, entrance 1, floor 2 +7 495 258-17-64 09:30 - 17:00 Mon -Fri 14:00 - 15:00 lunch

### **Photo Studio**

Congress Center, entrance 4 (balcony), floor 2 +7 495 258-20-02 10:00-18:00 Mon - Fri

Contact Us

Office: +7 (495) 258-1577

Cellphone: +7(968) 471-8460

KakaoTalk: inihotel

E-mail: inimoscow@gmail.com