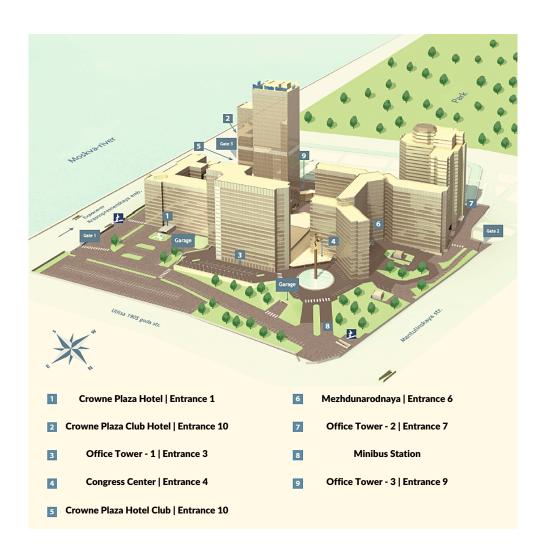

# WTC Buildinds Complex

# WORLD TRADE CENTER

Since 1974 WTC Moscow is a member of the World Trade Centers Association (WTCA), which unites over 300 World Trade Centers and more than 750 000 companies in almost 100 countries.

It is one of the largest multifunctional business complexes in Russia. It is located in the center of Moscow, in close proximity to the Kremlin, the Government House of the Russian Federation, the Moscow Government building and The Moscow International Business Center, also known as Moscow City.

#### Apart-hotel Mezhdunarodnaya,

where our clients are accommodated, is a part of WTC Buildings Complex.

It is cozy and calm accommodation in the very heart of the city, a space for life that offers its guests comfortable, safe and family-friendly atmosphere.

Within walking distance of the aparthotel is the Moskva River embankment, the Krasnaya Presnya park with a summer cinema equipped with a sports ground and rental of sports equipment.

The closest metro stations, *Ulitsa* 1905 *Goda*, *Vystavochnaya* and *Delovoy Tsentr*, are a 15 minute walk from the hotel